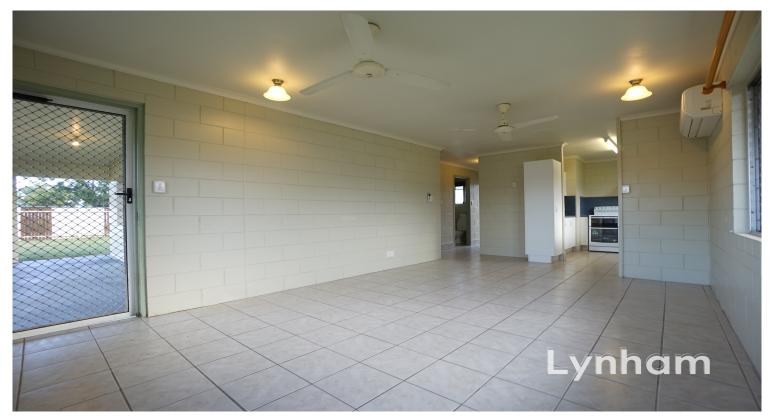

## **Low Maintenance Living**

This low maintenance three bedroom home has had new paint and is tiled throughout. The home boast a large 664sqm block with double gate access perfect for fitting a boat or caravan in the yard.

## THE PROPERTY

- Open plan lounge and dining
- 3 bedrooms with built-ins
- Main bedroom air conditioned
- modern bathroom & kitchen
- lounge and dining air conditioned664sqm allotment
- Double gate access
- Fully fenced