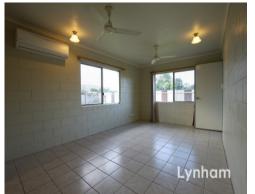

## THE PROPERTY

- Open plan lounge and dining
- 3 bedrooms with built-ins
- Main bedroom air conditioned
- modern bathroom & kitchen
- lounge and dining air conditioned664sqm allotment
- Double gate access
- Fully fenced