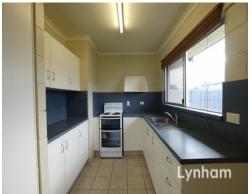

## THE PROPERTY

- Open plan lounge and dining
- 3 bedrooms with built-ins
- Main bedroom air conditioned
- modern bathroom & kitchen
- lounge and dining air conditioned664sqm allotment
- Double gate access
- Fully fenced