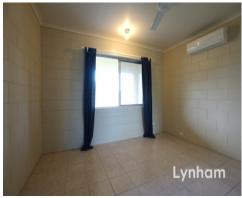

## THE PROPERTY

- Open plan lounge and dining
- 3 bedrooms with built-ins
- Main bedroom air conditioned
- modern bathroom & kitchen
- lounge and dining air conditioned664sqm allotment
- Double gate access
- Fully fenced