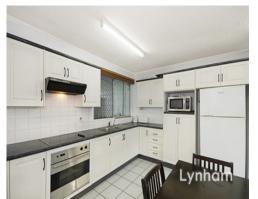

## THE PROPERTY

- 2 large bedrooms with built-in wardrobes
- Renovated bathroom
- Fully air-conditioned
- Large modern kitchen
- Tiled living areas
- Beautiful in-ground pool and entertaining area
- Secure carpark