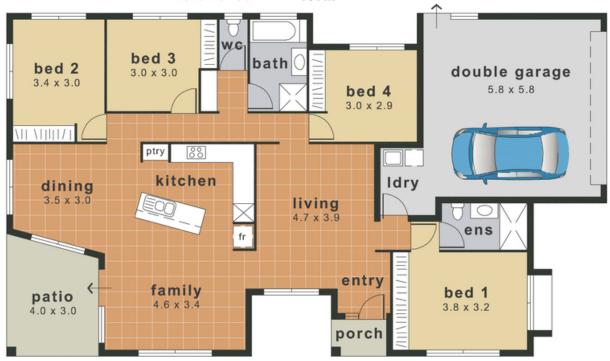

## THE PROPERTY

- 4 Great size bedrooms all with BIR
- Two living areas
- Large dining area
- Huge modern kitchen
- Family sized main bathroom
- Fully air conditioned
- Entertaining area
- Side access to backyard
- Private master bedroom with Ensuite
- Fully fenced
- Security screens throughout
- Modern window coverings

## **Bohle Plains**

 $\begin{array}{lll} \text{residence} & 144\text{m}^2 \\ \text{patio} & 10\text{m}^2 \\ \text{garage/laundry} & 41\text{m}^2 \\ \text{porch} & 2\text{m}^2 \end{array}$ 

total area 197m<sup>2</sup>