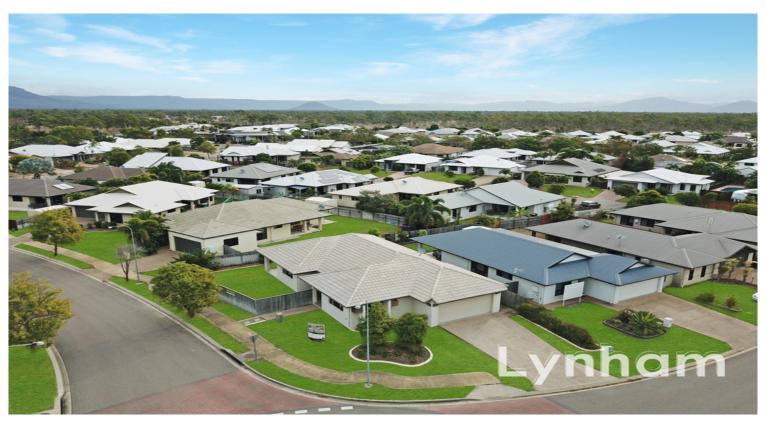

PRICE GUIDE: \$315,000.00

Area: 505 m2

## 17 Friarbird Avenue

## **Bohle Plains**

 $\begin{array}{lll} \text{residence} & 144\text{m}^2 \\ \text{patio} & 10\text{m}^2 \\ \text{garage/laundry} & 41\text{m}^2 \\ \text{porch} & 2\text{m}^2 \end{array}$ 

total area 197m<sup>2</sup>