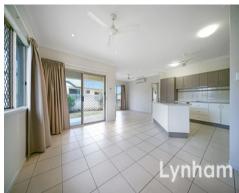

## THE PROPERTY

- 4 Great size bedrooms all with BIR
- Two living areas
- Large dining area
- Huge modern kitchen
- Family sized main bathroom
- Fully air conditioned
- Entertaining area
- Side access to backyard
- Private master bedroom with Ensuite
- Fully fenced
- Security screens throughout
- Modern window coverings