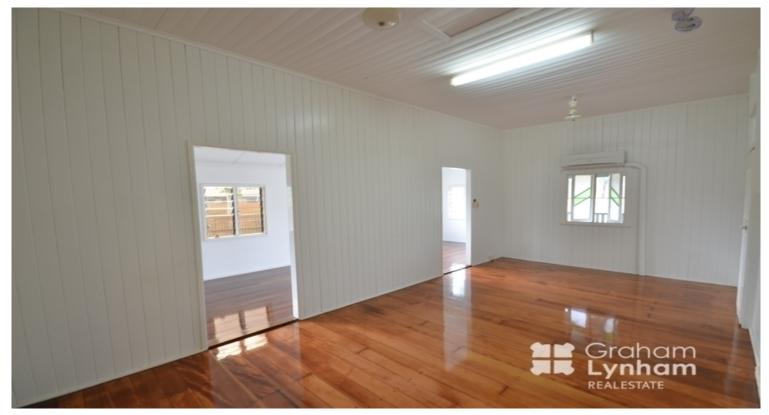

## Classic Charm on 2 Hectares and Room for a Horse or 2

Sited in one of Townsville's most sort after acreage addresses is this beautifully renovated Queenslander.

While the home boasts natural period charm, contemporary spaces are discovered behind its classical profile. The layout is very generous and the space is further exaggerated by the light filled rooms, polished timber floors and freshly painted white walls.

Typical of a home from this era, upon entry you walk into the large sleepout/sunroom - this becomes a very flexible space which could be utilized as a living area, kids play area, study space etc. There is a spacious formal lounge which boasts a split system air con.