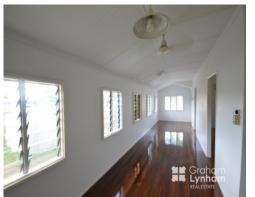

Typical of a home from this era, upon entry you walk into the large sleepout/sunroom - this becomes a very flexible space which could be utilized as a living area, kids play area, study space etc. There is a spacious formal lounge which boasts a split system air con.