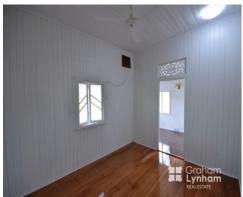

Typical of a home from this era, upon entry you walk into the large sleepout/sunroom - this becomes a very flexible space which could be utilized as a living area, kids play area, study space etc. There is a spacious formal lounge which boasts a split system air con.