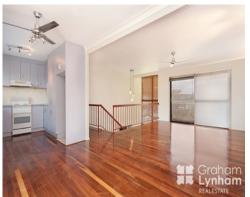

## THE PROPERTY

- Large high-set home
- 3 Bedrooms With Built-ins
- Modern Bathroom
- Combined Dining & Living Space upstairs.
- Central modern kitchen
- Air conditioned throughout
- Enclosed down stairs adding the bonus of a rumpus room
- Large Covered area
- Large Yard
- Internal Stairs
- Close proximity to Stockland Plaza and Wil