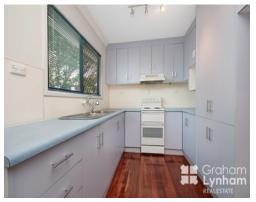

## THE PROPERTY

- Large high-set home
- 3 Bedrooms With Built-ins
- Modern Bathroom
- Combined Dining & Living Space upstairs.
- Central modern kitchen
- Air conditioned throughout
- Enclosed down stairs adding the bonus of a rumpus room
- Large Covered area
- Large Yard
- Internal Stairs
- Close proximity to Stockland Plaza and Wil