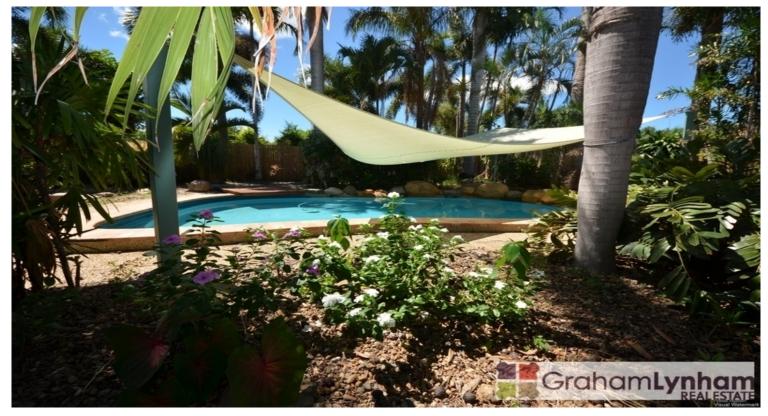

## THE PROPERTY

- 5 bedrooms
- 2 bathrooms
- Fully air-conditioned
- Built-in robes to all bedrooms, plus en suite to the main
- Large entertainment area plus servery window which can be used as a bar
- Beautiful in-ground pool
- Plenty of off street parking, and secure parking for 2 cars
- Garden shed for extra storage space
- Stylish and modern kitchen with island bench
- Carpeted lounge and bedrooms
- Tiled living and dining
- Separate toilet to the bathroom
- 1,416 sqm allotment with bore water