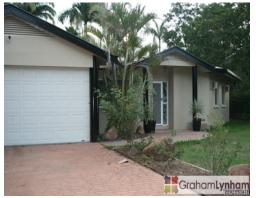

## THE PROPERTY

- 5 bedrooms
- 2 bathrooms
- Fully air-conditioned
- Built-in robes to all bedrooms, plus en suite to the main
- Large entertainment area plus servery window which can be used as a bar
- Beautiful in-ground pool
- Plenty of off street parking, and secure parking for 2 cars
- Garden shed for extra storage space
- Stylish and modern kitchen with island bench
- Carpeted lounge and bedrooms
- Tiled living and dining
- Separate toilet to the bathroom
- 1,416 sqm allotment with bore water