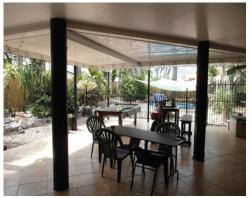

## THE PROPERTY

- 5 bedrooms
- 2 bathrooms
- Fully air-conditioned
- Built-in robes to all bedrooms, plus en suite to the main
- Large entertainment area plus servery window which can be used as a bar
- Beautiful in-ground pool
- Plenty of off street parking, and secure parking for 2 cars
- Garden shed for extra storage space
- Stylish and modern kitchen with island bench
- Carpeted lounge and bedrooms
- Tiled living and dining
- Separate toilet to the bathroom
- 1,416 sqm allotment with bore water