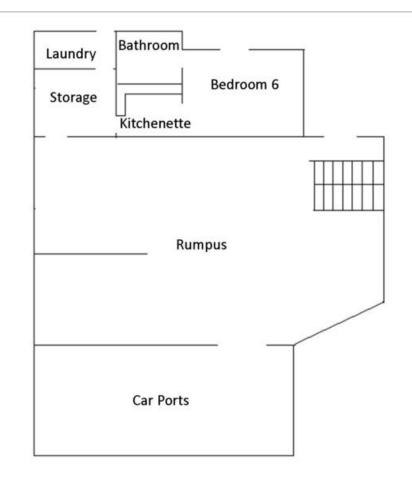

TOP FLOOR

???3 bedrooms - main bedroom with private balcony and access to bathroom ???2 way bathroom with combined shower and bath tub ???Open plan living area ???Kitchenette ???Large patio overlooking the ocean MIDDLE FLOOR