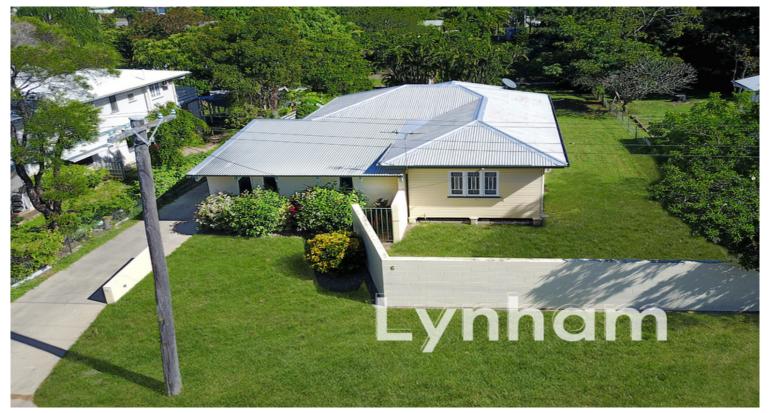

PRICE GUIDE: \$267,500.00

Area: 1019 m2

## Start a new chapter in this family home....

This family home, has been in the same hands for many years and seen generations pass through it's front door.

Now it's your turn to start a new chapter in the story.

Original and held in a time warp, the home offers a new buyer scope to renovate raise and expand, within one of Townsville's most sought after suburbs.

## THE PROPERTY

- Two bedrooms
- Renovated bathroom
- Generously sized two level Lounge/Family room
- Separate Dining Room
- Functional but original kitchen.
- The large allotment (which has drainage easement at rear)
- Close to quality junior and senior schools