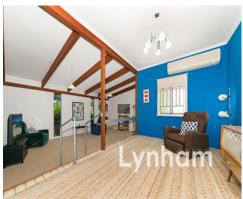

## THE PROPERTY

- Two bedrooms
- Renovated bathroom
- Generously sized two level Lounge/Family room
- Separate Dining Room
- Functional but original kitchen.
- The large allotment (which has drainage easement at rear)
- Close to quality junior and senior schools