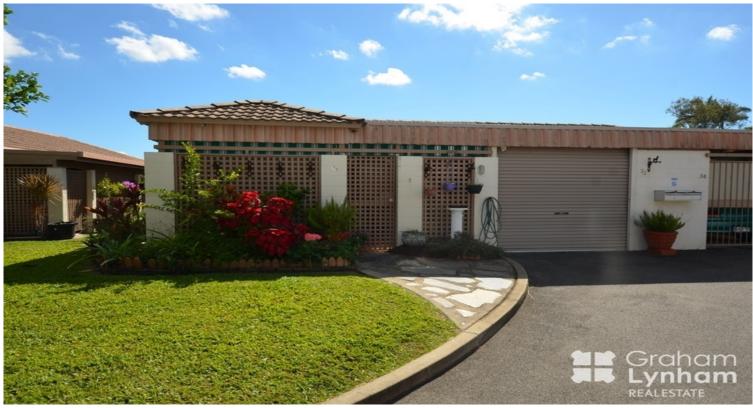

## "Wellington Park" - A Hidden Gem

Nestled just off Ross River Road, and only a stones throw to Kokoda Pool, Mundingburra State School, Pimlico High and the Cathedral School is "Wellington Park". You can walk out the door and stroll 100 metres to a bus stop

This complex of low set units is set amongst beautifully manicured lawns with a pool and entertaining area.

When you enter the unit you met with a fully covered and lined patio which in essence is an additional secured living area great for the tropics.