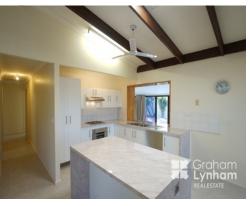

- THE PROPERTY
- 5 Bedrooms
- Two living areas
- Large renovated kitchen
- Separate dining area
- Family size main bathroom
- Air conditioned throughout
- Large powered shed
- Shed has kitchenette and bathroom
- Garden shed
- Area at the side perfect for entertaining
- Fully fenced
- Double carport
- Available NOW Call today for a private ins