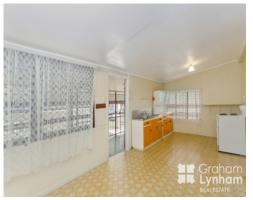

Glass louvers throughout the home allow for maximum air flow. Combined dining and kitchen, large living area are just a few qualities this home has to offer.