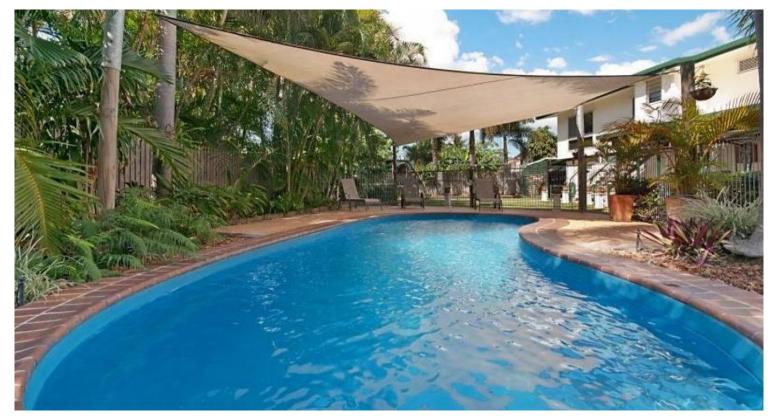

## Dream family home located in Rasmussen

This home comprises for 3 well appointed air-conditioned bedrooms and would be well suited to a couple or possibly a small family. Having a pool for the Townsville summer is a complete bonus.

- -🛮 Double story home enclosed underneath
- -Minground pool
- -🛮 3 air-conditioned bedrooms
- -NPolished timber floors
- -\Built ins
- -\Separate lounge/dining
- -WWell appointed kitchen including dishwasher & servery into dining room
- -NLarge bathroom with separate shower & bath
- -NToilet downstairs
- -NFamily room downstairs
- -¤Large entertainment area
- -🛮 Double side gates
- -MSmall green house