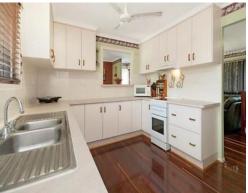

- -🛮 Double story home enclosed underneath
- -Minground pool
- -🛮 3 air-conditioned bedrooms
- -NPolished timber floors
- -\Built ins
- -\Separate lounge/dining
- -WWell appointed kitchen including dishwasher & servery into dining room
- -NLarge bathroom with separate shower & bath
- -NToilet downstairs
- -NFamily room downstairs
- -¤Large entertainment area
- -🛮 Double side gates
- -MSmall green house