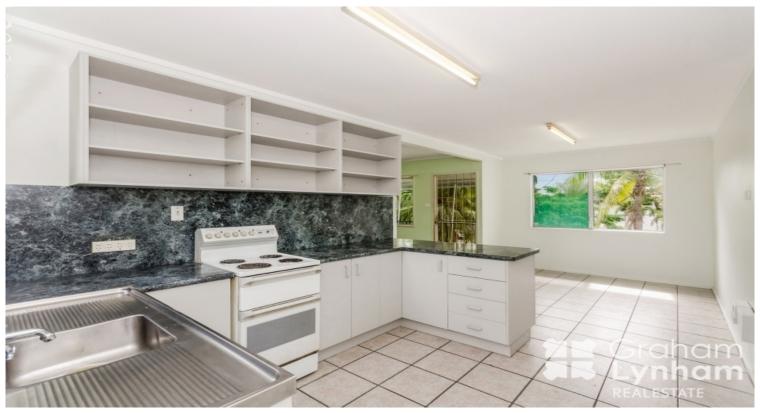

## THE PROPERTY:

- Three bedrooms
- Modern Kitchen
- Modern Bathroom
- Open plan dining and lounge
- Enclosed under
- 809sqm fully fenced allotment