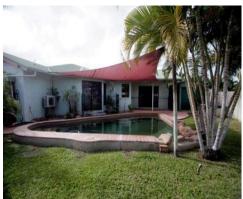

Built by arguably one of Townsville's best builders Bernard Lancini, the home features:

???4 bedrooms with built in wardrobes 218 m2 under roof approx.

???Ensuite and walk in robe in main bedroom

???Open plan living and dining PLUS formal lounge with 3 built in timber display cupboards

???Large timber kitchen with breakfast bar, dishwasher and serve through window to pool/patio area

???Fully air conditioned

???Internal laundry

???Family bathroom with combined shower and

**Shelly Lynham** 