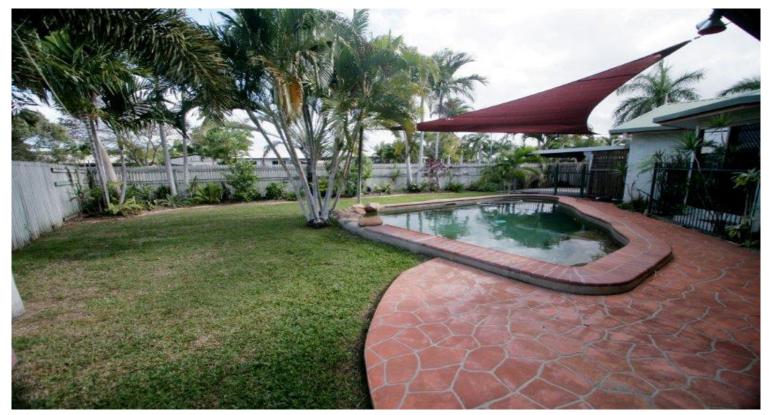

Built by arguably one of Townsville's best builders Bernard Lancini, the home features:

???4 bedrooms with built in wardrobes 218 m2 under roof approx.

???Ensuite and walk in robe in main bedroom

???Open plan living and dining PLUS formal lounge with 3 built in timber display cupboards

???Large timber kitchen with breakfast bar, dishwasher and serve through window to pool/patio area

???Fully air conditioned

???Internal laundry

???Family bathroom with combined shower and

**Shelly Lynham** 