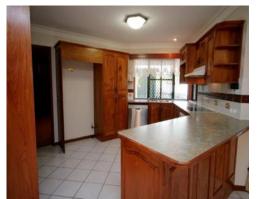

???Large timber kitchen with breakfast bar, dishwasher and serve through window to pool/patio area

???Fully air conditioned

???Internal laundry

???Family bathroom with combined shower and

**Shelly Lynham** 