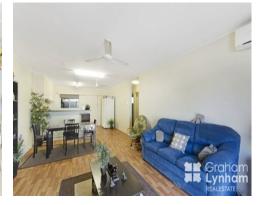

## **Close to The Strand and City**

Set to impress, this beautifully presented apartment with recent updates is tucked away to the rear of the block. Greeting you with a generous living area, adjoining kitchen featuring electric cooking and plenty of natural light.

- THE PROPERTY:
- 2 bedrooms
- 1 bathroom
- Undercover car park
- Air-conditioned and ceiling fans throughout
- Electric stove top
- Modern interior
- Fully fenced

THE LOCATION

- Quiet, well regarded location
- Family friendly
- Short drive to Castletown