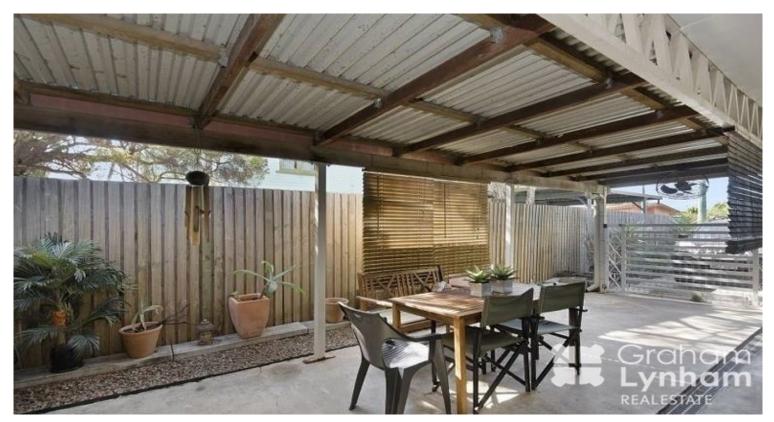

## **Close to The Strand and City**

Set to impress, this beautifully presented apartment with recent updates is tucked away to the rear of the block. Greeting you with a generous living area, adjoining kitchen featuring electric cooking and plenty of natural light.

- THE PROPERTY:
- 2 bedrooms
- 1 bathroom
- Undercover car park
- Air-conditioned and ceiling fans throughout
- Electric stove top
- Modern interior
- Fully fenced

THE LOCATION

- Quiet, well regarded location
- Family friendly
- Short drive to Castletown