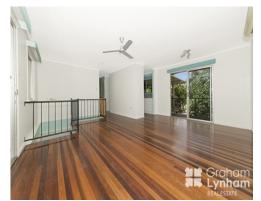

## THE PROPERTY

- Double Story home on 817sqm
- 3 bedrooms with built-ins
- Timber floors
- Bath/shower combination to bathroom with separate toilet
- Galley style kitchen
- Air-conditioned
- Downstairs ? Entrance foyer and internal laundry which has been fully re-tiled
- Internal Stairs
- Porch to front of home
- Easy access to the Ring Road for access to