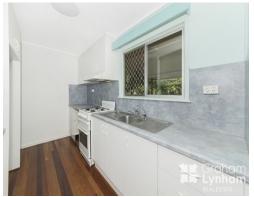

## THE PROPERTY

- Double Story home on 817sqm
- 3 bedrooms with built-ins
- Timber floors
- Bath/shower combination to bathroom with separate toilet
- Galley style kitchen
- Air-conditioned
- Downstairs ? Entrance foyer and internal laundry which has been fully re-tiled
- Internal Stairs
- Porch to front of home
- Easy access to the Ring Road for access to