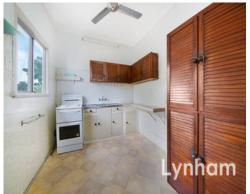

## FEATURES INCLUDE

- 3 Bedrooms
- Main bedroom with extra sun room/storage area
- Newly renovated bathroom
- Large living and dining areas
- Air conditioning in two bedrooms and the lounge
- Ceiling fans throughout
- Secure under house storage
- Enough room to park up to 4 cars
- Large fenced yard