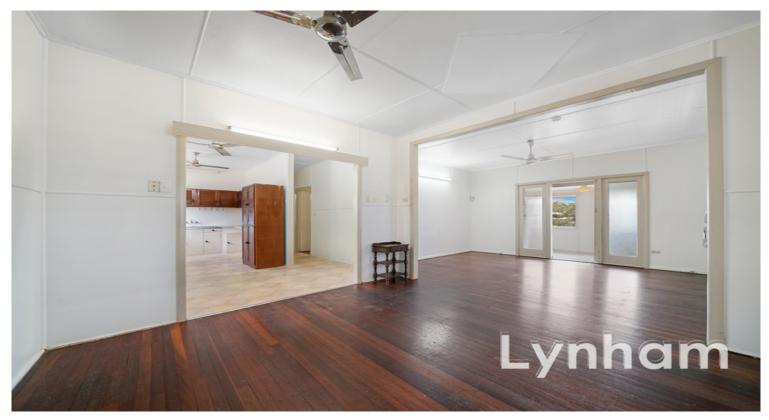

## FEATURES INCLUDE

- 3 Bedrooms
- Main bedroom with extra sun room/storage area
- Newly renovated bathroom
- Large living and dining areas
- Air conditioning in two bedrooms and the lounge
- Ceiling fans throughout
- Secure under house storage
- Enough room to park up to 4 cars
- Large fenced yard