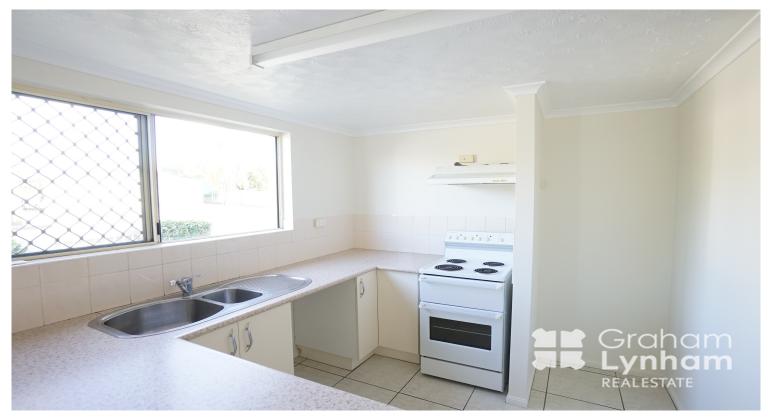

## THE PROPERTY

- 2 spacious bedrooms with BIR
- Bedrooms upstairs & living downstairs
- Modern kitchen
- Open plan living/dining area
- Second toilet downstairs
- Single lock up garage
- Large bright bathroom
- Storage room/Study upstairs
- Fully air conditioned
- Security Screens throughout
- Visitor parking