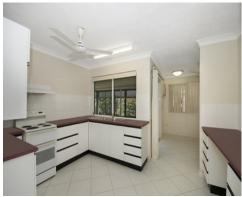

## THE PROPERTY

- Fully air conditioned
- Three good size bedrooms
- Two bedrooms with BIR
- Master bedroom has walk through robe
- New floors to living area
- Large enclosed patio
- Internal laundry
- Single open car port [this can double as extra entertaining area]
- Garden shed
- Good size backyard