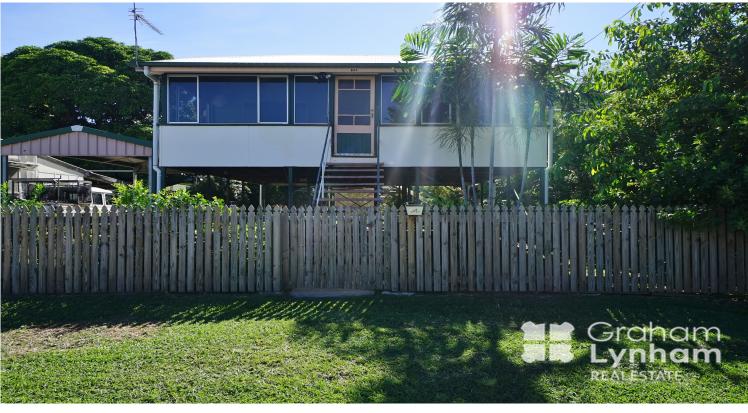

## **Beautiful Queenslander In The Heart of The City**

A beautiful old Queenslander featuring 2 bedrooms all with air cons and stand alone robes. A large sun room running on the front of the house with windows allowing for bright light to flow through the house and beautiful breezes to keep the house cooler. The property is fenced and has a small garden shed as well as the carport alongside.

THE PROPERTY

- 2 bedrooms
- 1 bathroom
- All windows screened
- Single carport
- Underneath open for entertaining
- Large backyard
- NBN ready
- Fully fenced
- Standalone cupboards in both bedrooms
- Gas stove