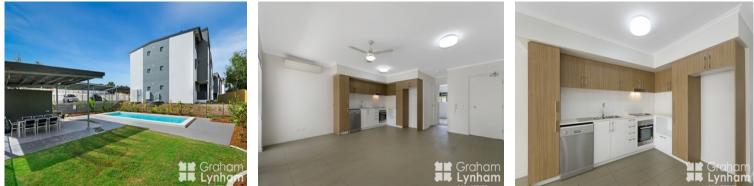

- THE PROPERTY
- 1 Bedroom with built-in
- Two way bathroom combined with laundry
- Good size lounge / dining area
- Smart modern kitchen
- Ground floor unit
- Secure complex with remote controlled gate
- Balcony with privacy panels
- Pool