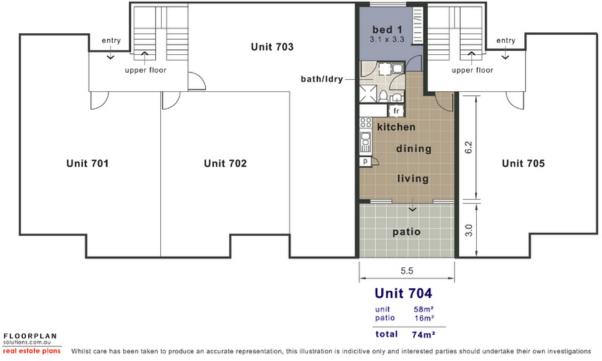

- THE PROPERTY
- 1 Bedroom with built-in
- Two way bathroom combined with laundry
- Good size lounge / dining area
- Smart modern kitchen
- Ground floor unit
- Secure complex with remote controlled gate
- Balcony with privacy panels
- Pool