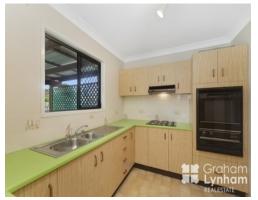

### THE PROPERTY

- Two large bedrooms
- Built in cupboards
- Air conditioning to living and main bedroom
- Large living/dining area
- Renovated bathroom
- Internal laundry
- Lock up garage
- Paved entertaining area
- Garden shed