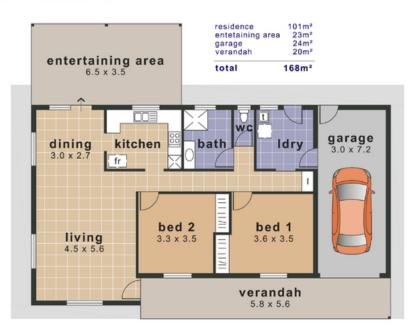

### THE PROPERTY

- Two large bedrooms
- Built in cupboards
- Air conditioning to living and main bedroom
- Large living/dining area
- Renovated bathroom
- Internal laundry
- Lock up garage
- Paved entertaining area
- Garden shed