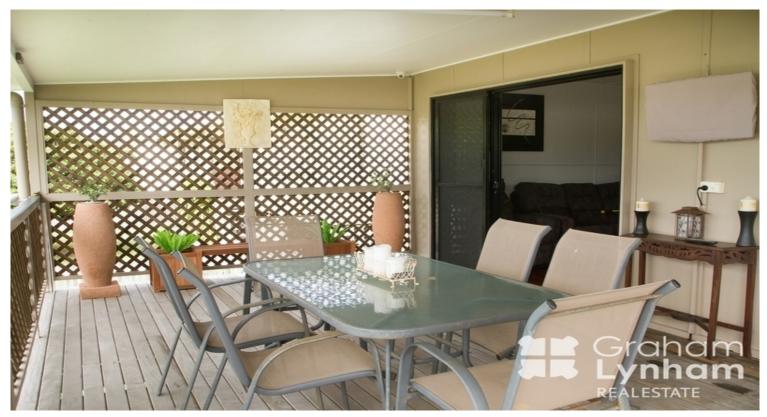

## Large Deck, Renovated Throughout

Ideally located this family home promises an unrivaled lifestyle. The generously proportioned floor plan has been beautifully renovated throughout and the homes large deck at the back only adds to its appeal.

## THE PROPERTY

- Air-conditioning to living area
- 3 Bedrooms
- Polished timber floors
- 2 bedrooms Air conditioned with split systems
- New kitchen with modern appliances and ample bench and storage space
- Spacious living area
- Separate dining area
- Lockable underneath
- Large deck perfect for entertaining
- 611sqm allotment
- Fully fenced
- Storage underneath
- Owner will install a split system in the l