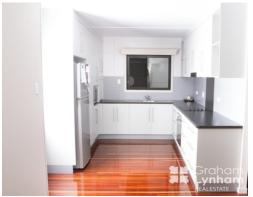

## THE PROPERTY

- Air-conditioning to living area
- 3 Bedrooms
- Polished timber floors
- 2 bedrooms Air conditioned with split systems
- New kitchen with modern appliances and ample bench and storage space
- Spacious living area
- Separate dining area
- Lockable underneath
- Large deck perfect for entertaining
- 611sqm allotment
- Fully fenced
- Storage underneath
- Owner will install a split system in the l