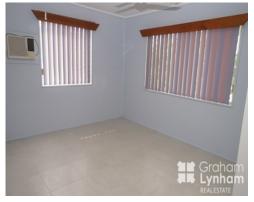

## THIS PROPERTY:

- 3 Spacious bedrooms
- Fully air conditioned
- Ceiling fans throughout
- Security screens throughout
- Polished timber floors
- Freshly painted walls
- Dishwasher
- Large lounge
- Separate dining area
- Garden shed
- Lockable under house