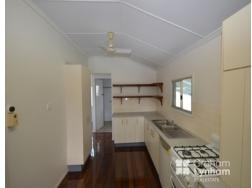

While the home boasts natural period charm, contemporary spaces are discovered behind its classical profile. The layout is very generous and the space is further exaggerated by the light filled rooms, polished timber floors and freshly painted white walls.