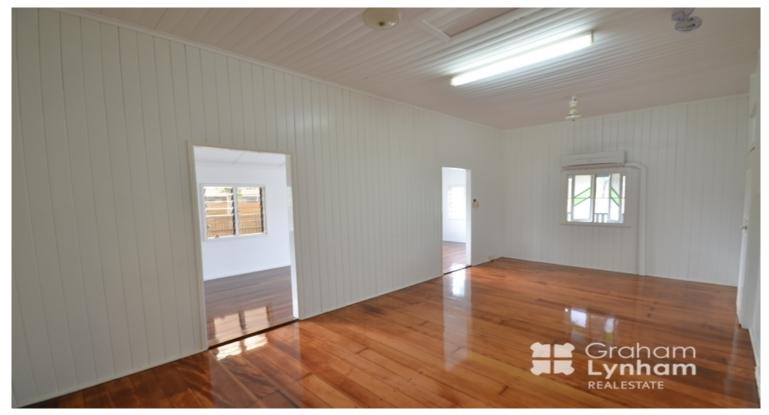

While the home boasts natural period charm, contemporary spaces are discovered behind its classical profile. The layout is very generous and the space is further exaggerated by the light filled rooms, polished timber floors and freshly painted white walls.