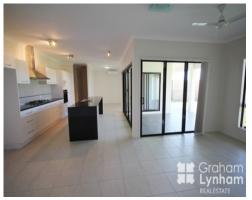

## THE PROPERTY

- 4 Spacious carpeted bedrooms
- Main bedroom has a walk-in robe and ensuite
- Large formal lounge
- Separate dining area
- Theatre room
- Modern kitchen over looking the dining and lounge areas
- Separate study or kids play room
- Fully air conditioned
- Ceiling fans throughout
- -Security screens to all doors and windows
- Large tiled under cover patio
- Double gates to both sides