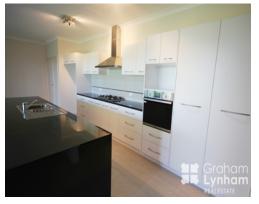

## THE PROPERTY

- 4 Spacious carpeted bedrooms
- Main bedroom has a walk-in robe and ensuite
- Large formal lounge
- Separate dining area
- Theatre room
- Modern kitchen over looking the dining and lounge areas
- Separate study or kids play room
- Fully air conditioned
- Ceiling fans throughout
- -Security screens to all doors and windows
- Large tiled under cover patio
- Double gates to both sides