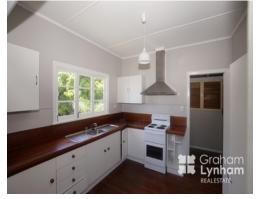

## THE PROPERTY

- 3 Generous size bedrooms
- Fully air conditioned with split systems
- Polished timber floors
- Modern bathroom with large shower head
- Modern kitchen
- Small front deck to enjoy a coffee
- Able storage/entertaining area downstairs
- Solar Power