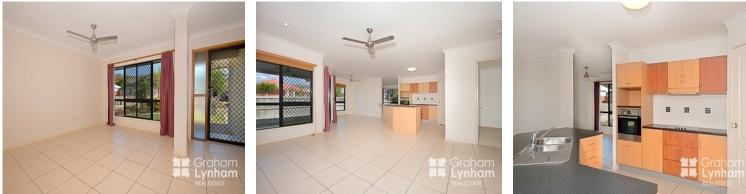

- Property features include
- formal entry lounge
- -large open-plan family room, dining area & eye-catching kitchen
- -master bedroom with spacious ensuite & walk in robe
- bedrooms 2, 3 & 4 include built-in robes
- -single panel remote 2 car garage
- -spacious covered tiled side patio with mountain views
- -auto irrigation & low maintenance gardens.