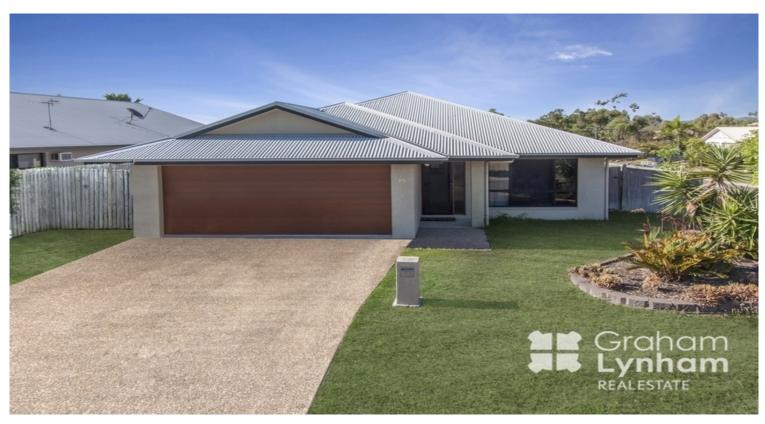

## Centrally located close by the uni, shops and parklands

Tastefully decorated in the latest colours and built with first class fixtures and fittings throughout, this outstanding residence is the total package of comfort, luxury & elegance.

- Property features include
- formal entry lounge
- -large open-plan family room, dining area & eye-catching kitchen
- -master bedroom with spacious ensuite & walk in robe
- bedrooms 2, 3 & 4 include built-in robes
- -single panel remote 2 car garage
- -spacious covered tiled side patio with mountain views
- -auto irrigation & low maintenance gardens.