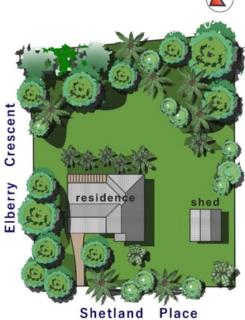

## 19 Elberry Crescent

Kelso

residence 180m² verandahs 104m² garage 43m² carport 33m² porch 33m²

total 393m²

FLOORPLAN solutions.com.au

real estate plans Whilst care has been taken to produce an accurate representation, this illustration is indicitive only and interested parties should undertake their own investigations