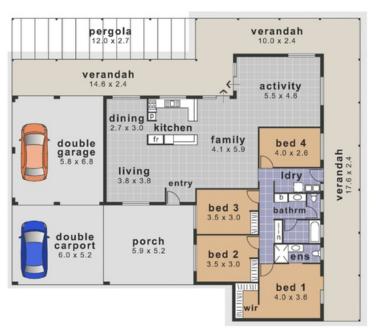

## The Home

- Four bedrooms with built in robes, Main with walk in robe
- Main Bedroom with Ensuite
- Two living areas
- Two dining areas
- Ample Storage to Kitchen
- Tiled Living areas
- Timber look flooring to Bedrooms
- Separate Vanity, Toilet and Bathroom
- Internal laundry
- Surrounding Patios
- Parking For Four Vehicles

## 19 Elberry Crescent

Kelso

residence 180m² verandahs 104m² garage 43m² carport 33m² porch 33m²

total 393m²

FLOORPLAN solutions.com.au

real estate plans Whilst care has been taken to produce an accurate representation, this illustration is indicitive only and interested parties should undertake their own investigations