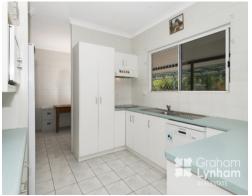

## The Home

- Four bedrooms with built in robes, Main with walk in robe
- Main Bedroom with Ensuite
- Two living areas
- Two dining areas
- Ample Storage to Kitchen
- Tiled Living areas
- Timber look flooring to Bedrooms
- Separate Vanity, Toilet and Bathroom
- Internal laundry
- Surrounding Patios
- Parking For Four Vehicles