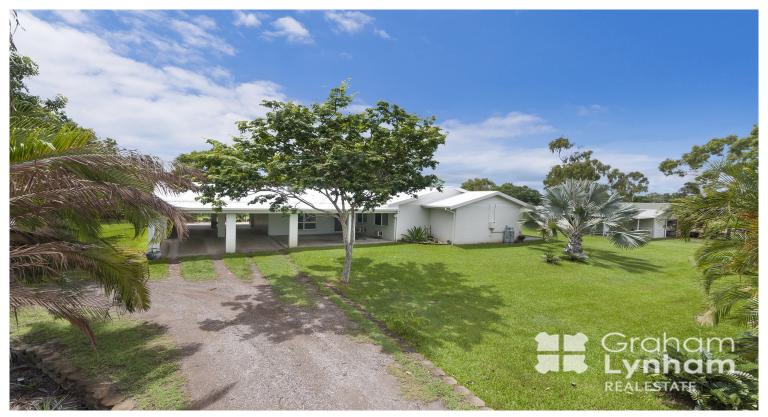

## **Large Family Home With Shed**

Nestled on 4587m2 this family home offers a lifestyle of peace and quality. Built by the owner 24 years ago with an insight into larger bedrooms, multiple living areas, surrounding patios all for the enjoyment of the home owner.

## The Home

- Four bedrooms with built in robes, Main with walk in robe
- Main Bedroom with Ensuite
- Two living areas
- Two dining areas
- Ample Storage to Kitchen
- Tiled Living areas
- Timber look flooring to Bedrooms
- Separate Vanity, Toilet and Bathroom
- Internal laundry
- Surrounding Patios
- Parking For Four Vehicles