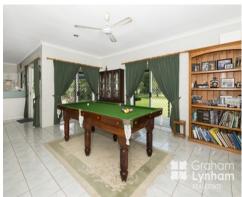

## The Home

- Four bedrooms with built in robes, Main with walk in robe
- Main Bedroom with Ensuite
- Two living areas
- Two dining areas
- Ample Storage to Kitchen
- Tiled Living areas
- Timber look flooring to Bedrooms
- Separate Vanity, Toilet and Bathroom
- Internal laundry
- Surrounding Patios
- Parking For Four Vehicles