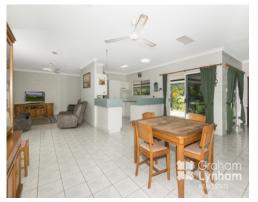

## The Home

- Four bedrooms with built in robes, Main with walk in robe
- Main Bedroom with Ensuite
- Two living areas
- Two dining areas
- Ample Storage to Kitchen
- Tiled Living areas
- Timber look flooring to Bedrooms
- Separate Vanity, Toilet and Bathroom
- Internal laundry
- Surrounding Patios
- Parking For Four Vehicles