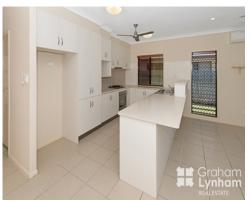

## The Home

- Modern kitchen with ample storage in neutral tones
- Gas Cook top
- Stainless Steel appliances
- Four Bedrooms all with robes three with walk in
- Main bedroom with en suite
- Two living areas
- Fully air conditioned
- Tiled open plan living
- Carpet to second living area
- Internal laundry
- 2.7 mtr high ceilings
- Freshly painted