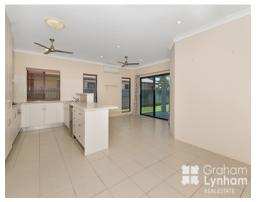

## The Home

- Modern kitchen with ample storage in neutral tones
- Gas Cook top
- Stainless Steel appliances
- Four Bedrooms all with robes three with walk in
- Main bedroom with en suite
- Two living areas
- Fully air conditioned
- Tiled open plan living
- Carpet to second living area
- Internal laundry
- 2.7 mtr high ceilings
- Freshly painted