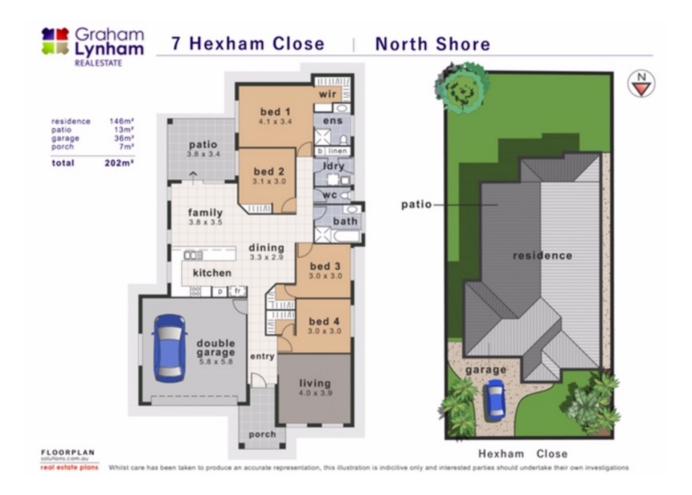

## The Home

- Modern kitchen with ample storage in neutral tones
- Gas Cook top
- Stainless Steel appliances
- Four Bedrooms all with robes three with walk in
- Main bedroom with en suite
- Two living areas
- Fully air conditioned
- Tiled open plan living
- Carpet to second living area
- Internal laundry
- 2.7 mtr high ceilings
- Freshly painted