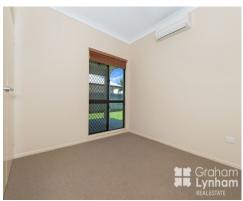

## The Home

- Modern kitchen with ample storage in neutral tones
- Gas Cook top
- Stainless Steel appliances
- Four Bedrooms all with robes three with walk in
- Main bedroom with en suite
- Two living areas
- Fully air conditioned
- Tiled open plan living
- Carpet to second living area
- Internal laundry
- 2.7 mtr high ceilings
- Freshly painted