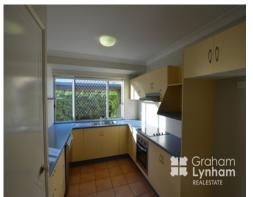

## THE PROPERTY

- Large open plan living/dining area with high ceilings
- Large kitchen with great size pantry, dishwasher and modern appliances
- 3 Bedrooms, all with BIR
- Large bathroom with separate corner bath and shower
- Tiled living areas, carpeted bedrooms
- Fully air conditioned
- Large patio for entertaining (extended down the side)
- Small deck off the side of the house
- Security screens throughout
- 432sqm allotment
- Beautifully landscaped gardens