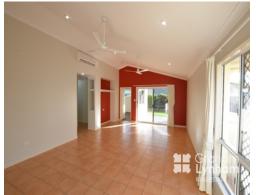

## THE PROPERTY

- Large open plan living/dining area with high ceilings
- Large kitchen with great size pantry, dishwasher and modern appliances
- 3 Bedrooms, all with BIR
- Large bathroom with separate corner bath and shower
- Tiled living areas, carpeted bedrooms
- Fully air conditioned
- Large patio for entertaining (extended down the side)
- Small deck off the side of the house
- Security screens throughout
- 432sqm allotment
- Beautifully landscaped gardens