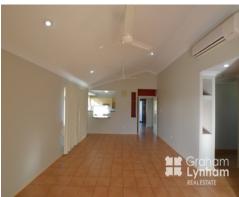

## THE PROPERTY

- Large open plan living/dining area with high ceilings
- Large kitchen with great size pantry, dishwasher and modern appliances
- 3 Bedrooms, all with BIR
- Large bathroom with separate corner bath and shower
- Tiled living areas, carpeted bedrooms
- Fully air conditioned
- Large patio for entertaining (extended down the side)
- Small deck off the side of the house
- Security screens throughout
- 432sqm allotment
- Beautifully landscaped gardens