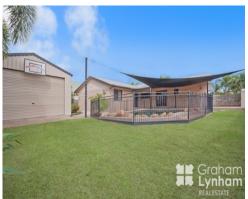

## THE LOCATION

- 4 Bedroom
- Fully air conditioned
- Master bedroom has WIR & ensuite
- Garage has been beautifully converted into large rumpus room
- Open plan living/dining area
- Second living in front of kitchen
- Large kitchen with modern appliances
- Security screen throughout
- Large powered shed with roller door (would fit one car)
- Fully fenced
- Inground pool
- Large entertaining area
- Cement landing area at side for boat or ca