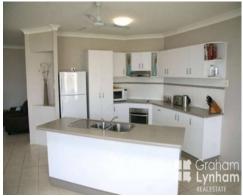

## **Riverside Home!**

In sought after area, the property is close to the new shopping centre, Tavern, Hospital and university. Open living area has two double doors opening onto the patio.

It has a well appointed kitchen with neutral colour tones throughout. The main bedroom has a WIR and ensuite. It is fully tiled throughout, fully air-conditioned, irrigation and double remote garage.

## FEATURES:

- Balcony/Patio/ Terrace
- Bath
- Built in Wardrobes
- Ensuite
- Garden
- Internal Laundry
- Modern Bathroom
- Modern Kitchen
- Secure parking

Lynham & Co. Rental

**OFFICE** 

37Thuringowa Drive, Kirwan **07 4723 3222**