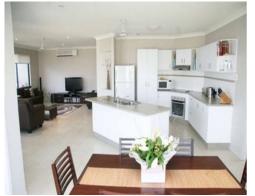

## **Riverside Home!**

In sought after area, the property is close to the new shopping centre, Tavern, Hospital and university. Open living area has two double doors opening onto the patio.

It has a well appointed kitchen with neutral colour tones throughout. The main bedroom has a WIR and ensuite. It is fully tiled throughout, fully air-conditioned, irrigation and double remote garage.

## FEATURES:

- Balcony/Patio/ Terrace
- Bath
- Built in Wardrobes
- Ensuite
- Garden
- Internal Laundry
- Modern Bathroom
- Modern Kitchen
- Secure parking

Lynham & Co. Rental

**OFFICE** 

37Thuringowa Drive, Kirwan **07 4723 3222**