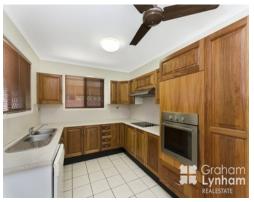

## THE PROPERTY

- 4 bedroom with built-ins
- 2 bathroom
- Combined living and dining room
- Timber kitchen with an abundance of storage space
- Tiled throughout
- Open plan living
- Tiled patio
- Corner Block
- Close proximity to the James Cook Universi