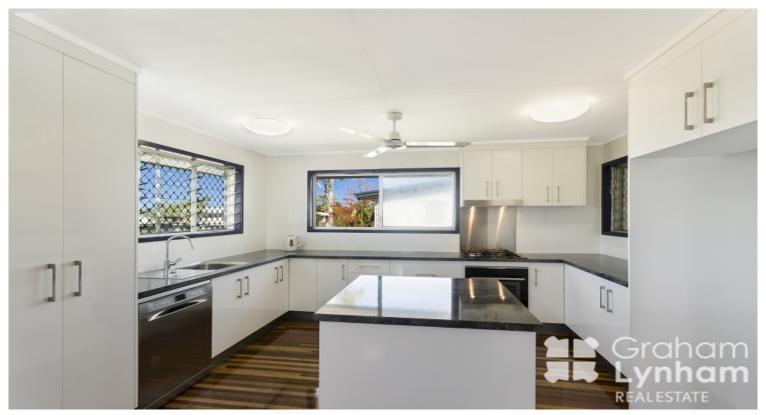

## A Modern Surprise!

This house has a totally unexpected, beautifully modern interior. With both a renovated kitchen and bathroom, polished timber floors and fully air conditioned throughout is easily sets itself above others on the market.

## THE PROPERTY

- 3 Good size bedrooms
- Fully air conditioned
- Large modern kitchen with huge oven
- Dishwasher
- Modern bathroom
- Large open plan living/dining area
- Huge deck
- Large fully fenced yard
- Small front porch