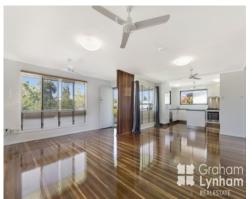

## A Modern Surprise!

This house has a totally unexpected, beautifully modern interior. With both a renovated kitchen and bathroom, polished timber floors and fully air conditioned throughout is easily sets itself above others on the market.

## THE PROPERTY

- 3 Good size bedrooms
- Fully air conditioned
- Large modern kitchen with huge oven
- Dishwasher
- Modern bathroom
- Large open plan living/dining area
- Huge deck
- Large fully fenced yard
- Small front porch