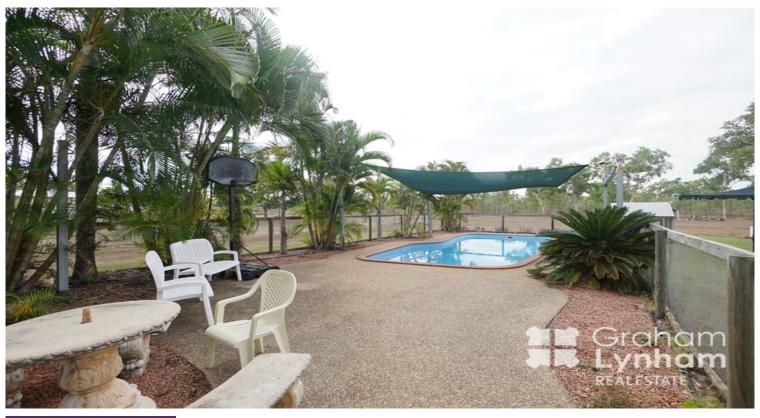

## 4473sqm allotment, Huge Shed, Pool

CANT MAKE INSPECTIONS FROM 9-5? NO PROBLEMS! CALL OUR OFFICE FOR AN

Nestled on a tranquil 4473sqm allotment that overlooks bushland, this inviting home will delight anyone seeking something different and special. It creates a relaxed ambiance and comes complete with a large two bay shed with huge carport extension. Enjoy natural beauty and excellent privacy, enjoy the pool and comfortably accommodate your family.

THE PROPERTY

- Highset 3 Bedroom Home
- Polished timber floors throughout
- Great size bedrooms all with BIR
- Extra size Master bedrooms
- Fully air conditioned
- Large living area
- Dining area
- Kitchen with large stovetop
- Three way bathroom perfect for families
- Small front balcony
- Plenty of room downstairs for entertaining area
- Second small bathroom downstairs with shower and toilet
- Inground pool
- Large two bay shed with huge carport extension
- 4473sqm allotment
- Fully fenced