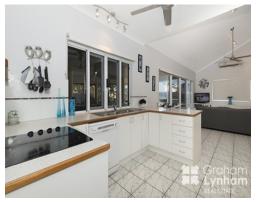

## THE PROPERTY

- 4 generous size bedrooms
- Large lounge & dining area to the front of the home
- Large central kitchen
- Large family area with cathedral ceiling looking on the outdoor entertaining area
- Open plan layout
- Large master bedroom with ensuite
- Stylishly renovated ensuite
- Family size main bathroom
- Main bathroom consist of a shower and roma