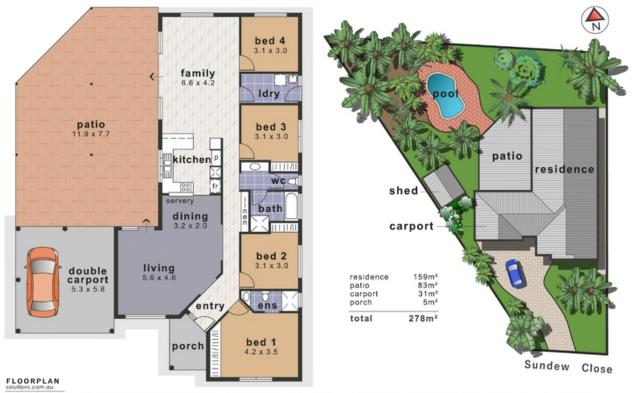

## THE PROPERTY

- 4 generous size bedrooms
- Large lounge & dining area to the front of the home
- Large central kitchen
- Large family area with cathedral ceiling looking on the outdoor entertaining area
- Open plan layout
- Large master bedroom with ensuite
- Stylishly renovated ensuite
- Family size main bathroom
- Main bathroom consist of a shower and roma

## 12 Sundew Close

## Kirwan

real estate plans Whilst care has been taken to produce an accurate representation, this illustration is indicitive only and interested parties should undertake their own investigations