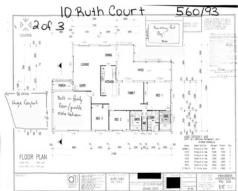

It is fully air conditioned and has multiple living areas as well as a converted double garage with multi function use.

- Large in-ground pool with 6 Star Energy Pool Pump

- 3 bedrooms plus a 36m2 multi-use room, ideal for teenagers or young adults

- 2 bathrooms
- Multiple living areas.
- Fully airconditioned; ceiling fans throughout.
- Entertainment area with dining gazebo.
- Solar hot water.
- Huge carport 6.5 x 6-8m. Enough room for y

Lynham & Co. Rental