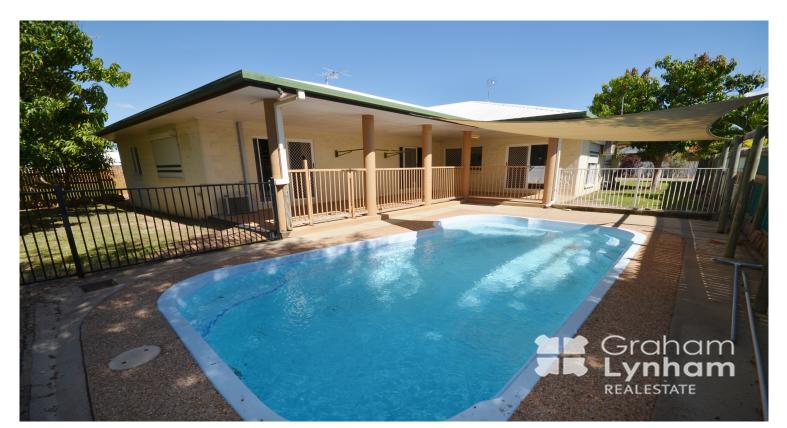

## Spend Christmas in the POOL!

CANT MAKE INSPECTIONS FROM 9-5? NO PROBLEMS! CALL OUR OFFICE FOR AN AFTER HOURS APPOINTMENT

This large 235sqm home sitting on 776sqm close to Dairy Farmers Stadium, Willows Shopping Centre, schools, parks and other major amenities.

It is fully air conditioned and has multiple living areas as well as a converted double garage with multi function use.

- Large in-ground pool with 6 Star Energy Pool Pump

- 3 bedrooms plus a 36m2 multi-use room, ideal for teenagers or young adults