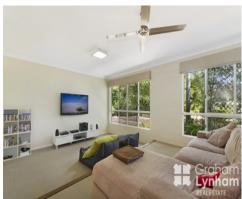

## THE PROPERTY

- Huge modern kitchen with ample storage & large fridge space
- Freestanding gas oven with canopy rangehood
- Three generous living areas
- 4 generous bedrooms all with storage
- Massive undercover entertaining area perfect for BBQ's
- Beautiful leafy, fully irrigated gardens with established trees for privacy
- Large shed [12.5 x 7.5m]
- Functioning Bore
- Close to quality junior and senior schools