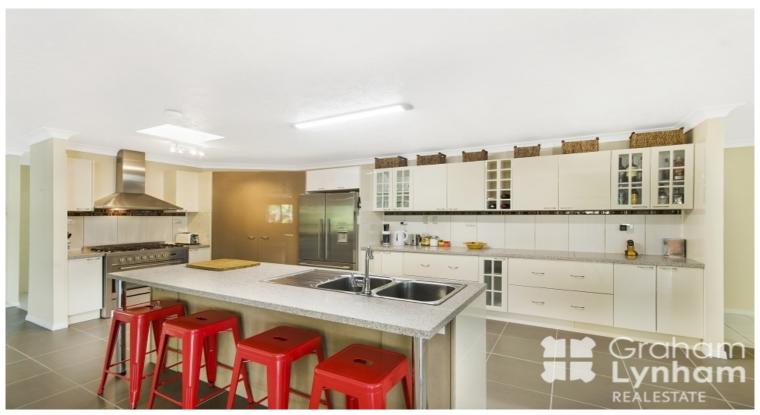

## THE PROPERTY

- Huge modern kitchen with ample storage & large fridge space
- Freestanding gas oven with canopy rangehood
- Three generous living areas
- 4 generous bedrooms all with storage
- Massive undercover entertaining area perfect for BBQ's
- Beautiful leafy, fully irrigated gardens with established trees for privacy
- Large shed [12.5 x 7.5m]
- Functioning Bore
- Close to quality junior and senior schools