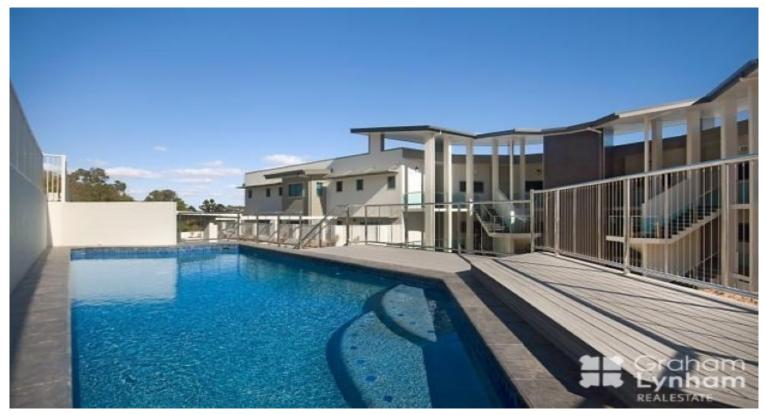

## **BAY VIEWS - EXPERIENCE THE ECLIPSE LIFESTYLE**

Not only do we believe this is the best unit complex in town, it is also one of the best units in the complex. With amazing 180 degree views all the way from Rose Bay to Magnetic Island - you will feel like you are on holidays every day. With the highest level of fittings - including a coffee machine, a pool in the complex and two car spaces [which is very hard to find!] - this property is a MUST to inspect!!

## THE PROPERTY:

- -3 bedrooms with BIR
- Master has WIR and private ensuite
- Large open plan living area
- Modern kitchen with dishwasher, oven, microwave and coffee machine
- Beautiful gloss tiles
- Internal laundry
- Stunning main bathroom
- Ducted vacuum
- Large entertaining area