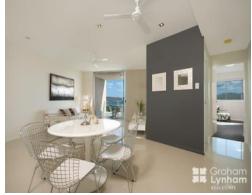

## THE PROPERTY:

- -3 bedrooms with BIR
- Master has WIR and private ensuite
- Large open plan living area
- Modern kitchen with dishwasher, oven, microwave and coffee machine
- Beautiful gloss tiles
- Internal laundry
- Stunning main bathroom
- Ducted vacuum
- Large entertaining area