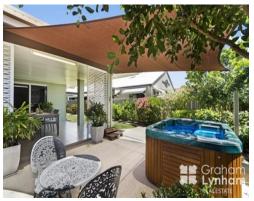

## THE PROPERTY

- 3 Generous bedrooms
- Two bathrooms
- Huge modern kitchen
- Living & dining room with seperate family room
- Large entertaining area
- Converted garage to rumpus room
- Fully air conditioned
- Garden shed
- Security screens and ceiling fans throughout