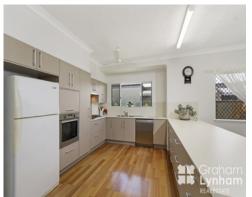

## THE PROPERTY

- 3 Generous bedrooms
- Two bathrooms
- Huge modern kitchen
- Living & dining room with seperate family room
- Large entertaining area
- Converted garage to rumpus room
- Fully air conditioned
- Garden shed
- Security screens and ceiling fans throughout