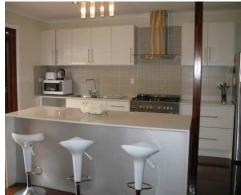

The beautiful ultra modern kitchen provides style and functionality equip with stainless steel appliances. Spacious open plan living flows onto the deck through bifold doors that maximise space and light. They add an extra dimension to the living area by bringing the outside in.