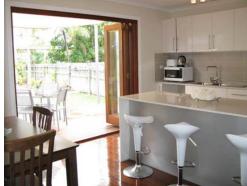

The beautiful ultra modern kitchen provides style and functionality equip with stainless steel appliances. Spacious open plan living flows onto the deck through bifold doors that maximise space and light. They add an extra dimension to the living area by bringing the outside in.