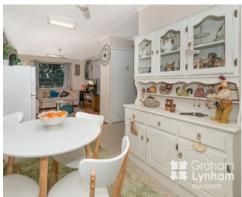

## THE PROPERTY

- Spacious and private open plan living and dining area
- 3 Large bedrooms ? 2 with built-in robes.
- -Ceiling fans throughout
- Bright and light kitchen
- NBN ready
- Bathroom enjoys a bath, shower and spaciou