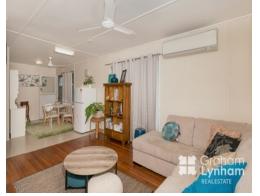

## THE PROPERTY

- Spacious and private open plan living and dining area
- 3 Large bedrooms ? 2 with built-in robes.
- -Ceiling fans throughout
- Bright and light kitchen
- NBN ready
- Bathroom enjoys a bath, shower and spaciou