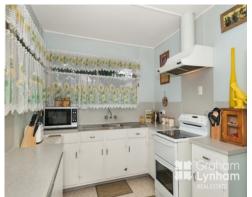

## THE PROPERTY

- Spacious and private open plan living and dining area
- 3 Large bedrooms ? 2 with built-in robes.
- -Ceiling fans throughout
- Bright and light kitchen
- NBN ready
- Bathroom enjoys a bath, shower and spaciou