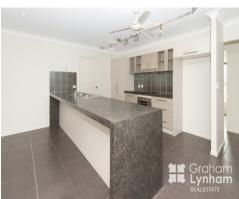

## THE PROPERTY:

- 4 good size bedrooms
- Master bedroom has en-suite and walk in robe
- Ensuite has double vanity
- Family sized main bathroom with separate bath & shower
- Large kitchen w/dishwasher
- Ample storage
- Stainless steel appliances
- Theatre Room
- Open living with dining and family room
- Fully air conditioned
- Fully fenced with double gate access to re