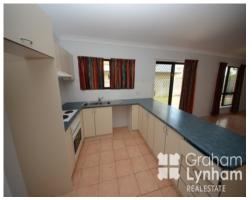

## THE PROPERTY

- 3 bedrooms
- 2 bathrooms
- Fully airconditoned
- Fully fenced
- Double remote garage
- Open plan kitchen/living
- Carpeted bedrooms and tiled elsewhere
- Main bedroom has WIR and built ins in the others
- Internal laundry
- Large yard
- Spacious covered entertaining area