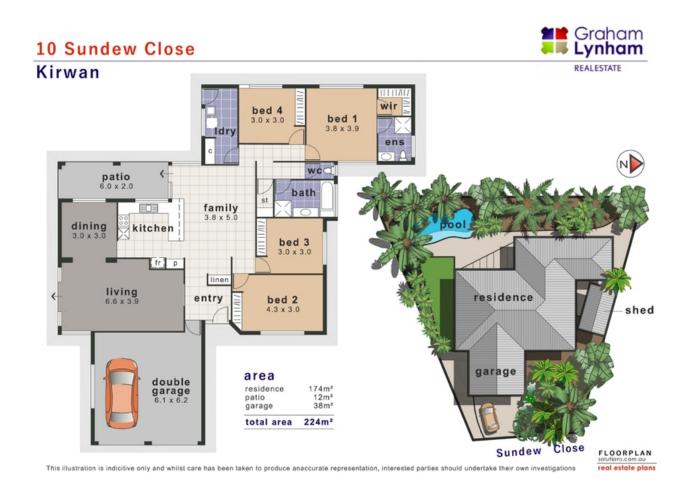

## THE PROPERTY

- 4 generous size bedrooms all with built-ins
- Large family area
- Separate dining area
- Family area of the kitchen
- Large kitchen with ample storage
- Family size main bathroom with shower and bath
- Master bedroom has a recently renovated ensuite and walk through robe
- Internal laundry
- Covered patio overlooking in-ground pool
- 6x3m Shed
- Double garage