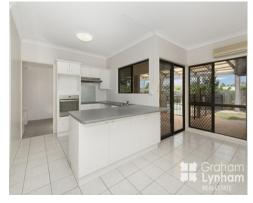

## THE PROPERTY

- 4 generous size bedrooms all with built-ins
- Large family area
- Separate dining area
- Family area of the kitchen
- Large kitchen with ample storage
- Family size main bathroom with shower and bath
- Master bedroom has a recently renovated ensuite and walk through robe
- Internal laundry
- Covered patio overlooking in-ground pool
- 6x3m Shed
- Double garage