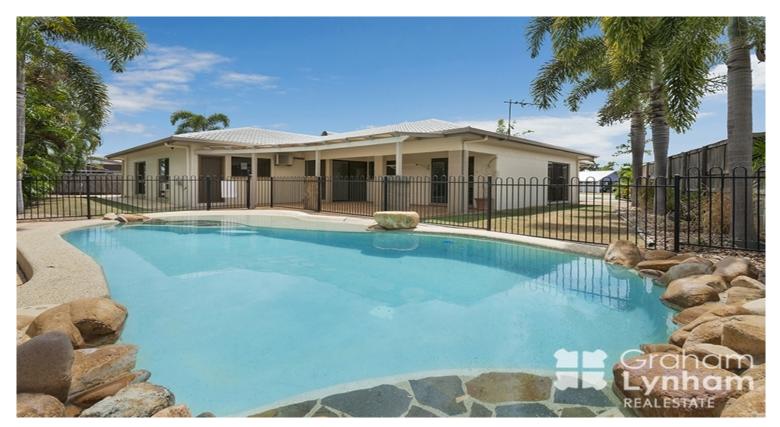

## THE PROPERTY

- 4 generous size bedrooms all with built-ins
- Large family area
- Separate dining area
- Family area of the kitchen
- Large kitchen with ample storage
- Family size main bathroom with shower and bath
- Master bedroom has a recently renovated ensuite and walk through robe
- Internal laundry
- Covered patio overlooking in-ground pool
- 6x3m Shed
- Double garage