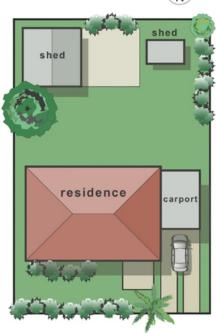

## THE PROPERTY

- 3 Bedrooms
- Fully air conditioned
- Modern kitchen
- Large two bay shed
- Second smaller shed
- Impeccably maintained
- Good size living/dining area
- Great street presence
- Single carport