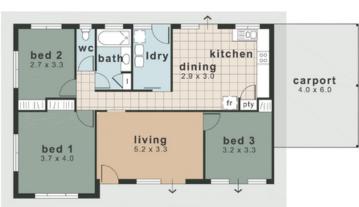

## THE PROPERTY

- 3 Bedrooms
- Fully air conditioned
- Modern kitchen
- Large two bay shed
- Second smaller shed
- Impeccably maintained
- Good size living/dining area
- Great street presence
- Single carport

## Kirwan

| 2.9 x 3.0            |                 |                     |                    | <b>carport</b> 4.0 x 6.0 |
|----------------------|-----------------|---------------------|--------------------|--------------------------|
| bed 1<br>3.7 x 4.0   |                 | living<br>5.2 x 3.3 | bed 3<br>3.2 x 3.3 |                          |
| residence<br>carport | 101 m²<br>24 m² |                     |                    |                          |