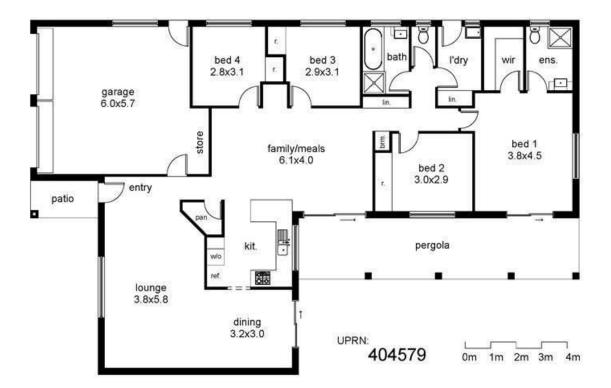

This house is ideal for growing families who all like to have their own living areas it is beautifully maintained and well presented.

- THE PROPERTY
- Four bedrooms
- Master bedroom with walk in robe & Private ensuite
- Remaining bedrooms have BIR
- Two large living areas
- Designated dining area
- Freshly painted with new carpets throughout
- Well appointed kitchen with large pantry
- 756sqm block with double gate access
- Tiled living area
- Doublr garage has been enclosed into a rum