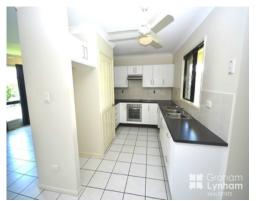

The 2 separate living areas are fully tiled, the house is fully air conditioned with double length patio for entertaining the extended family and a double lock garage.

The house is situated on a 757sqm block with double side access and is fully fenced.