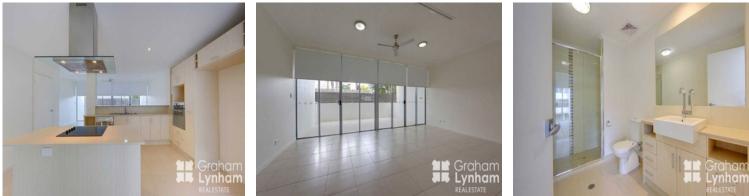

## THE PROPERTY

- 3 Generous size bedrooms all with BIR
- Master has private ensuite and balcony
- Each bedroom opens up onto another balcony
- Massive open plan living/dining areas
- Beautiful modern kitchen with quality appliances
- Dishwasher
- Private entertaining area downstairs
- Powder room with extra toilet downstairs
- Study nook
- Fully air conditioned
- Double lock up garage (with internal acces